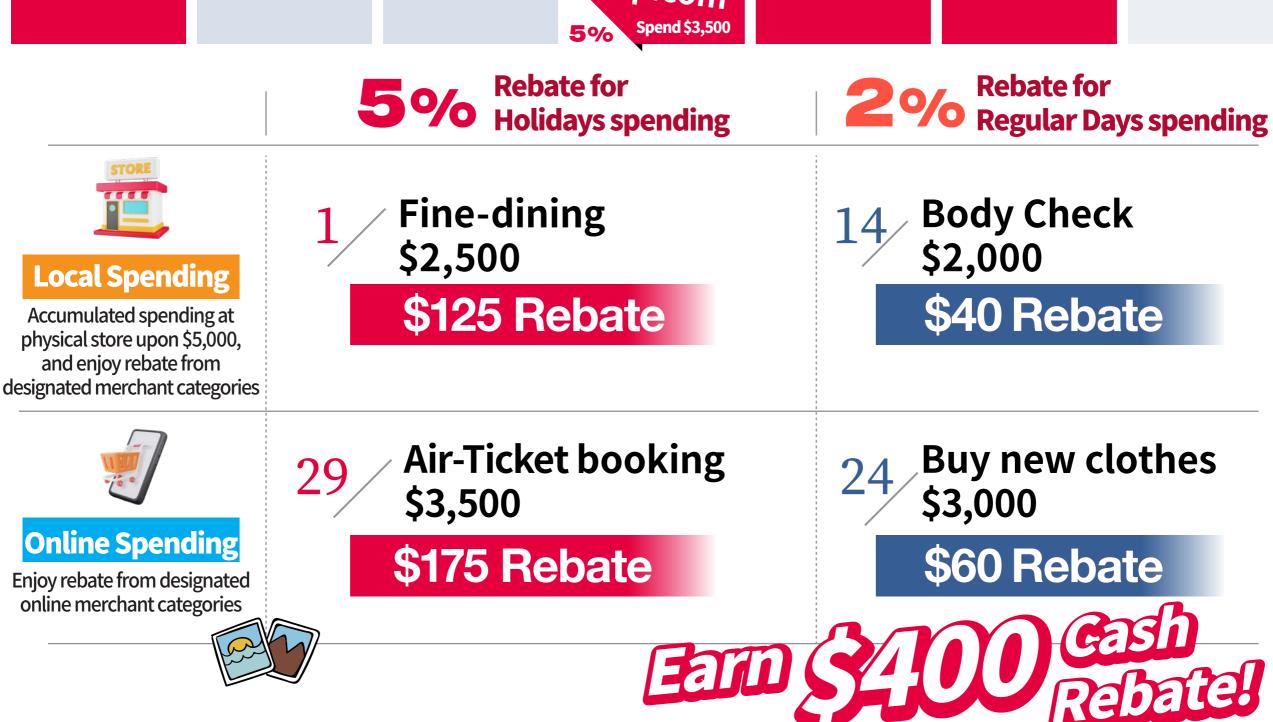

## Example to earn up to 5% Cash Rebate Jan 2025 in January!

| S                                     | Μ   | Т                                   | W              | Т   | F                          | S   |
|---------------------------------------|-----|-------------------------------------|----------------|-----|----------------------------|-----|
|                                       |     |                                     | Local          | 2/  | 3/                         | 4/  |
| 5/                                    | 6/  | 7/                                  | 8/             | 9/  | 10/                        | 11/ |
| Local<br>12<br>KARAOKE<br>Spend \$500 | 13/ | 14 <b>Local</b><br>2% Spend \$2,000 | 15/            | 16/ | 17/                        | 18/ |
| 19/                                   | 20/ | 21/                                 | 22/            | 23/ | 24/<br>2%<br>Spend \$3,000 | 25/ |
| 26/                                   | 27/ | 28/                                 | 29<br>Trip.com | 30/ | 31/                        |     |