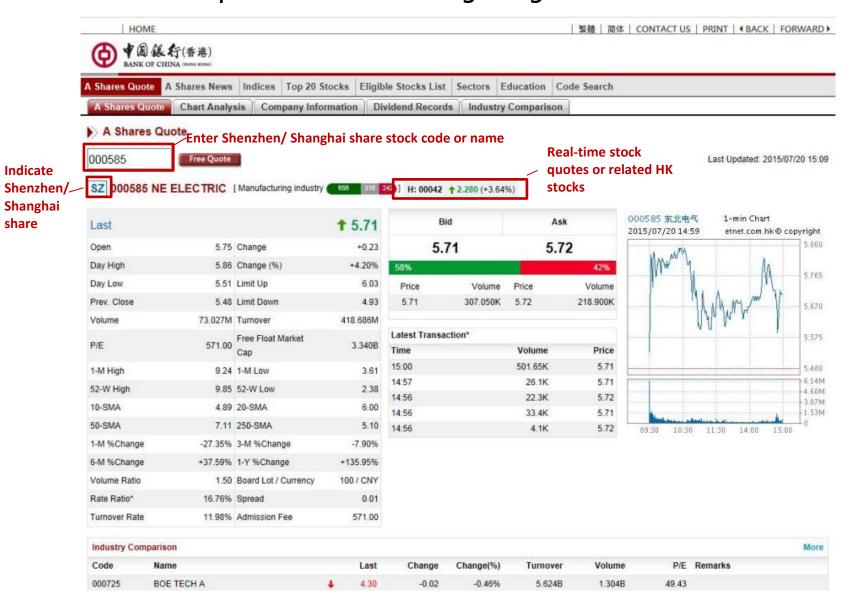

# Launch of Shenzhen A shares stock quotes, information with display of real-time stock quotes of related Hong Kong stocks