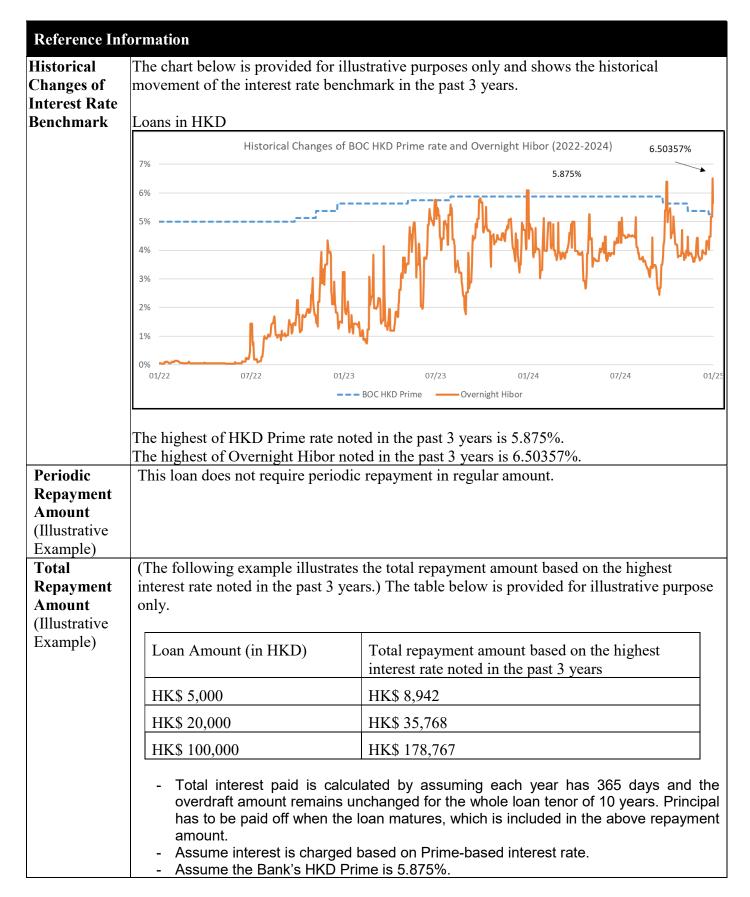

| ount is charged to the Bank, you could not sell the securities through non-HKD counter in Mobile<br>u can only sell securities through HKD counter in Mobile / Internet Banking. If you want to sel<br>gh non-HKD counter, please open a new non-charged securities account to transfer the relevan<br>ount, which you will then be able to sell securities through non-HKD counters in Mobile / Internet                                                                                                                                                                                                                |  |  |



The Chinese version of this KFS is for reference only. The English version will prevail if there is any inconsistency between the English and Chinese versions.

# 透支服務產品資料概要

中國銀行(香港)有限公司(「本行」)

「財富組合融資」透支授信 (個人客戶適用) 2025年6月

此乃透支服務產品。

本概要所提供的利率、費用及收費等資料僅供參考。請參閱我們的貸款確認書<sup>3</sup>以了解您的透支服務產品的最終條款。

在申請此產品前,請閱讀並理解本概要中的資訊。提交申請時,您將被要求確認已閱讀並理解本概要的內容。

利率及利息支出

年化利率 以下年化利率適用於屬於各自貸款金額範圍內的透支貸款: 貸款金額 年化利率(或年化利率範圍) 港幣\$ 5,000 或以下 港元:(i)本行港元最優惠利率减1%至 本行港元最優惠利率加 2%;或(ii)香 港幣\$ 5,000 以上至港幣\$ 港銀行同業隔夜拆息(以最高者為 20,000 進)。 港幣\$ 20,000 以上至港幣\$ 本貸款的利率並無上限,可能面對較 100,000 高的利率風險。 港幣\$ 100.000 以上 本行貸款確認書中的利率可能會在貸款期內變動。 本貸款的利率是根據利率基準計算。此貸款的主要風險為利率風險。 本貸款的利率於最優惠利率/香港銀行同業隔夜拆息變動時重設。 有關本行港元最優惠利率的最新利率及其他詳情,請查閱本行網站 <sup>https://www.bochk.com/sc/investment/rates/hkprime.html</sup> 有關香港銀行同業隔夜拆息及其他詳情,請查閱香港銀行公會網站 <sup>