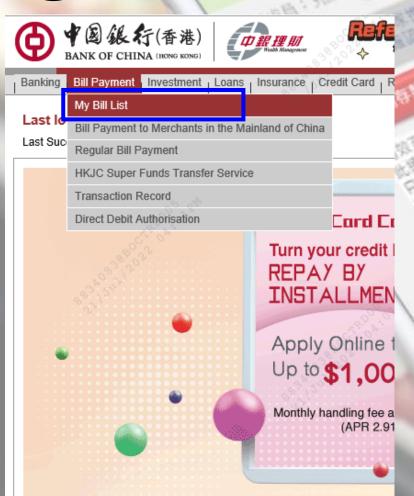

✔ 📧 Last 30 ➤ Day(s)(Includes today's transaction records Monthly Transaction Transaction Details Currency Withdrawals Balance / Debit/DR) Particulars 2022/07/04 Clearing Cheque HKD 10.000.00 10.765.15 2022/06/30 HKD 0.02 20,765.15 Interest

### Check the Consolidated Asset Portfolio



### Transfer/FPS



### Online transfer/ FPS flow

#### Enter

- 1) My Beneficiary or New Beneficiary#
- 2) Beneficiary information (Beneficiary Bank/Account no./ Mobile no./Email address/FPS ID)
- 3) Withdrawal account (Saving/Current/MTC)
- 4) Currency
- 5) Transfer Amount
- 6) Effective date (now/designated date)
- 7) Press "Submit"

### Check previous transaction of transfer/FPS

Select "Banking" > "Transfer/FPS" > "Transaction Record"



### **Bill Payment**

Select "Bill Payment" > "My Bill List"







### **Time Deposit**

Select "Banking" > "Time Deposit" > "Deposit Placing"







#### Select

- Product Name of time deposit
- Deposit Currency
- Date of Deposit Placement (Open Now/Designated Date)

Press "Time Deposit Placement"



### **Currency Exchange**

Select "Banking" > "Currency Exchange" > "Currency Exchange"



### Check the balance of Investment Account

Select "Investment" > "Overview"







## **Fund subscription**



### **Fund Subscription (Continued)**



Enter Security code generated from Mobile Apps /OTP received by SMS



### **Bond Subscription**

Select "Investment" >
 "Debt Securities/
Certificates of Deposit" >
Buy







**Bond Subscription** (Continued)

4

 Enter Security code generated from Mobile Apps /OTP received by SMS







De bles mad hij prinde a