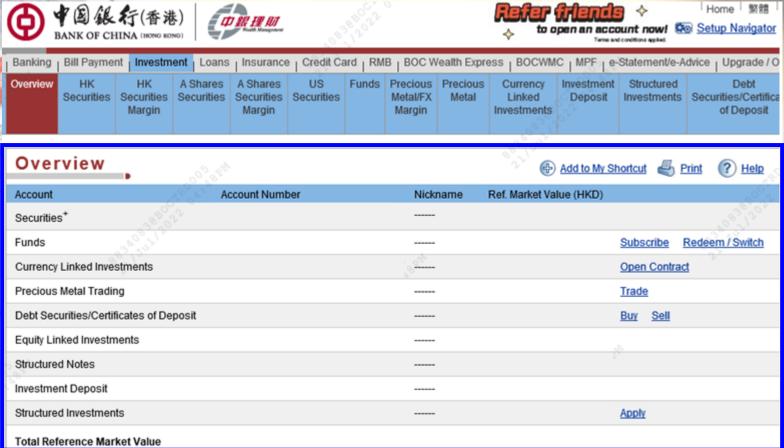

mation (Beneficiary Bank/Account no./ Mobile no./Email address/FPS ID)
- 3) Withdrawal account (Saving/Current/MTC)
- 4) Currency
- 5) Transfer Amount
- 6) Effective date (now/designated date)
- 7) Press "Submit"

### Check previous transaction of transfer/FPS

Select "Banking" > "Transfer/FPS" > "Transaction Record"



### **Bill Payment**

Select "Bill Payment" > "My Bill List"







### **Time Deposit**

Select "Banking" > "Time Deposit" > "Deposit Placing"







#### Select

- Product Name of time deposit
- Deposit Currency
- Date of Deposit Placement (Open Now/Designated Date)

Press "Time Deposit Placement"



### **Currency Exchange**

Select "Banking" > "Currency Exchange" > "Currency Exchange"



### Check the balance of Investment Account

Select "Investment" > "Overview"







## **Fund subscription**



### **Fund Subscription (Continued)**



Enter Security code generated from Mobile Apps /OTP received by SMS



### **Bond Subscription**

Select "Investment" >
 "Debt Securities/
Certificates of Deposit" >
Buy







**Bond Subscription** (Continued)

4

 Enter Security code generated from Mobile Apps /OTP received by SMS







De bles mad hij prinde a prinde de rose mit hendre been referente en prinde prindigen hin beschiller if de sende en menne biske if de beschiller de flat (p. diese I henre pape y de derfin poor meremen henre and frond fine Summer, and mellen had henre and and the beschiller in andere de sende de send

Back P Contine Cannot

### **HK Securities Trading**

Select "Investment" > "HK Securities" > "Trading"



# **HK Securities Trading (Co