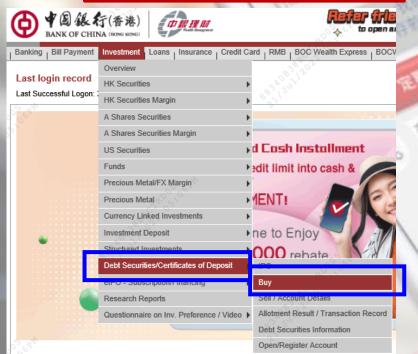

### **Bond Subscription**

Select "Investment" >
 "Debt Securities/
Certificates of Deposit" >
Buy

**Bond Subscription** (Continued)

4

 Enter Security code generated from Mobile Apps /OTP received by SMS

De bles mad hij prinde a prinde de rose mit hendre been referente en prinde prindigen hin beschiller if de sende en menne biske if de beschiller de flat (p. diese I henre pape y de derfin poor meremen henre and frond fine Summer, and mellen had henre and and the beschiller in andere de sende de send