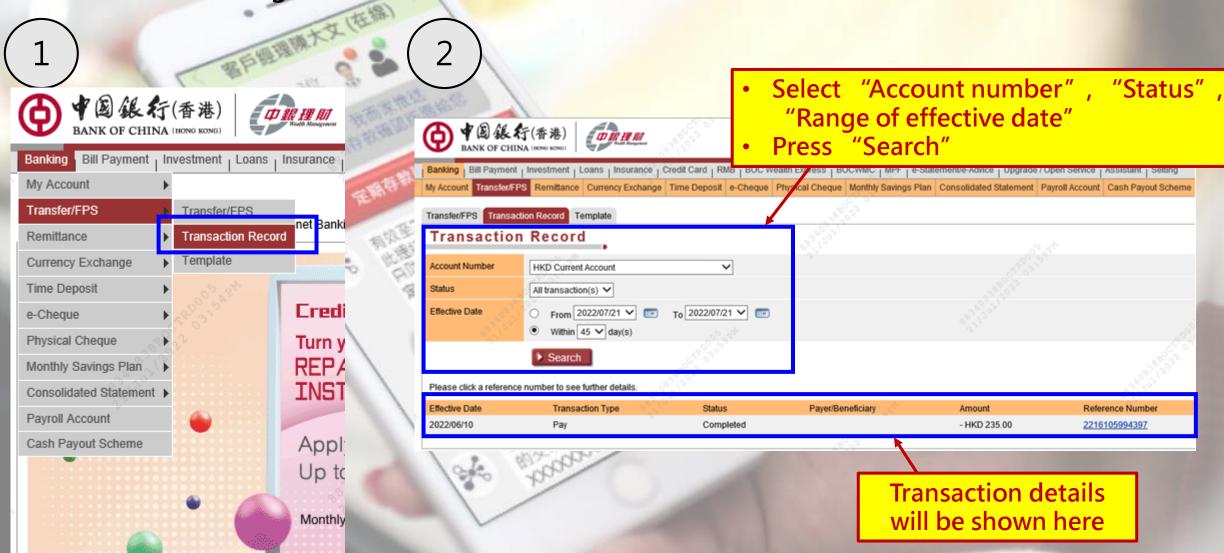

### Check previous transaction of transfer/FPS

Select "Banking" > "Transfer/FPS" > "Transaction Record"