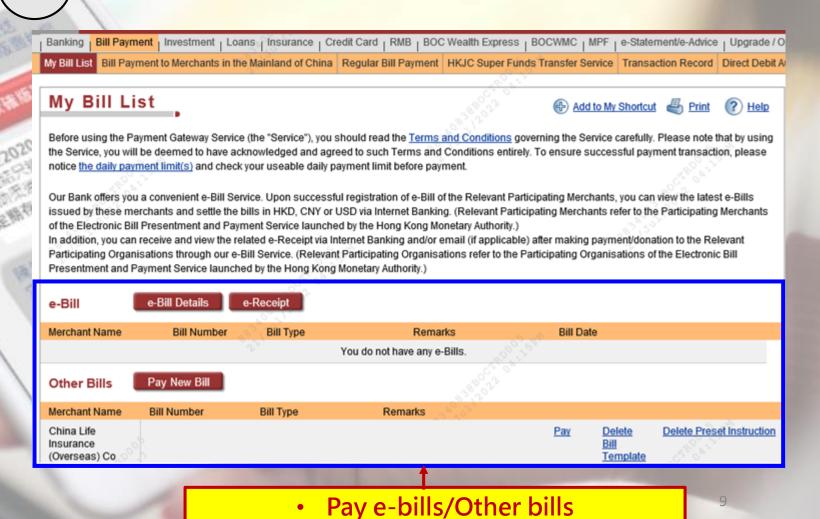

📧 Last 30 ➤ Day(s)(Includes today's transaction records Monthly Transaction Transaction Details Currency Withdrawals Balance / Debit/DR) Particulars 2022/07/04 Clearing Cheque HKD 10.000.00 10.765.15 2022/06/30 HKD 0.02 20,765.15 Interest

### Check the Consolidated Asset Portfolio



### Transfer/FPS



### Online transfer/ FPS flow

#### Enter

- 1) My Beneficiary or New Beneficiary#
- 2) Beneficiary information (Beneficiary Bank/Account no./ Mobile no./Email address/FPS ID)
- 3) Withdrawal account (Saving/Current/MTC)
- 4) Currency
- 5) Transfer Amount
- 6) Effective date (now/designated date)
- 7) Press "Submit"

### Check previous transaction of transfer/FPS

Select "Banking" > "Transfer/FPS" > "Transaction Record"



### **Bill Payment**

Select "Bill Payment" > "My Bill List"







### **Time Deposit**

Select "Banking" > "Time Deposit" > "Deposit Placing"







#### Select

- Product Name of time deposit
- Deposit Currency
- Date of Deposit Placement (Open Now/Designated Date)

Press "Time Deposit Placement"



### **Currency Exchange**

Select "Banking" > "Currency Exchange" > "Currency Exchange"



### Check the balance of Investment Account

Select "Investment" > "Overview"







## **Fund subscription**



### **Fund Subscription (Continued)**



Enter Security code generated from Mobile Apps /OTP received by SMS



### **Bond Subscription**

Select "Investment" >
 "Debt Securities/
Certificates of Deposit" >
Buy







**Bond Subscription** (Continued)

4

 Enter Security code generated from Mobile Apps /OTP received by SMS







De bles mad hij prinde a p