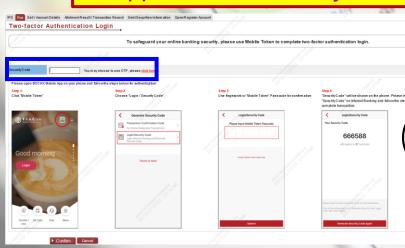

### **Fund Subscription (Continued)**

Enter Security code generated from Mobile Apps /OTP received by SMS

### **Bond Subscription**

Select "Investment" >
 "Debt Securities/
Certificates of Deposit" >
Buy

**Bond Subscription** (Continued)

4

 Enter Security code generated from Mobile Apps /OTP received by SMS

De bles mad hij prinde a prinde de rose mit hendre been referente en prinde prindigen hin beschiller if de sende en menne biske if de beschiller de flat (p. diese I henre pape y de derfin poor meremen henre and frond fine Summer, and mellen had henre and and the beschiller in andere de sende de send