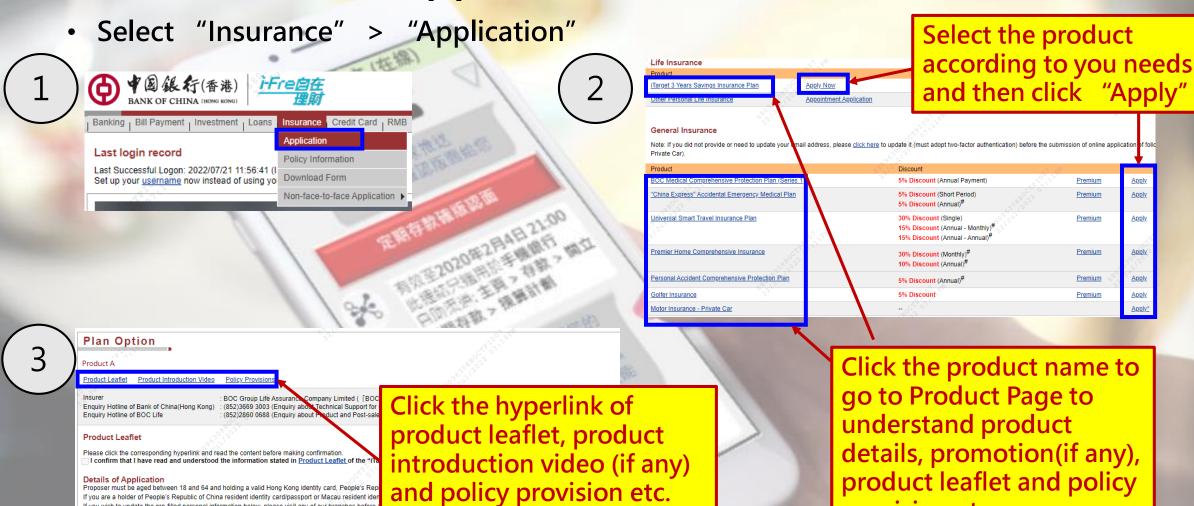

### Insurance - Online Application

If you are a holder of People's Republic of China resident identity card/passport or Macau resident iden

Annual Payment for 2 Years

If you wish to update the pre-filled personal information below, please visit any of our branches before

2004/10/\*\*

Please select > Lump-Sum Prepayment

Policy Currency

Select your plan and get a quote

Monthly Payment for 2 Years

provision etc.

### **Insurance - Online Application (Continued)**

 $\left(4\right)$ 