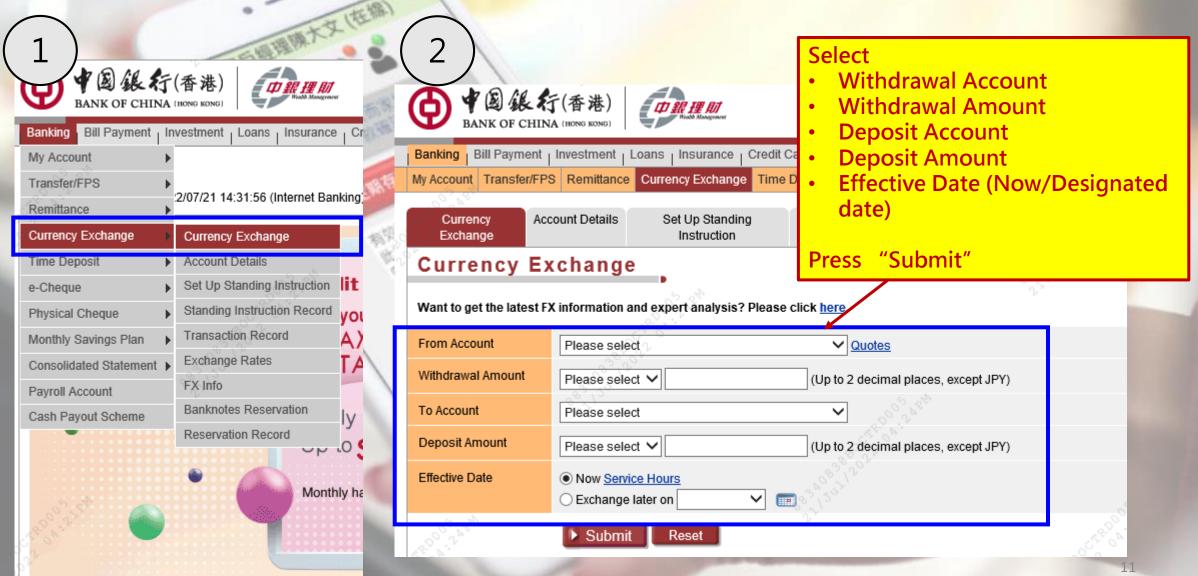

### **Currency Exchange**

Select "Banking" > "Currency Exchange" > "Currency Exchange"