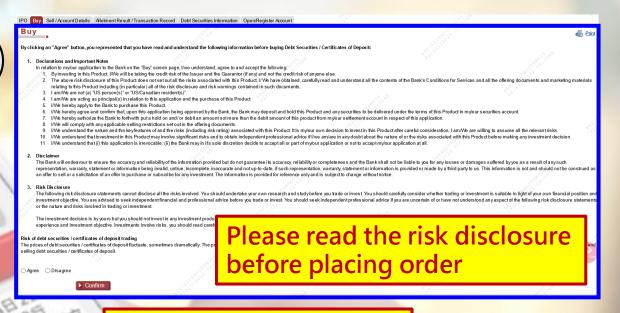

### **Bond Subscription**

Select "Investment" >
 "Debt Securities/
Certificates of Deposit" >
Buy

**Bond Subscription** (Continued)

4

 Enter Security code generated from Mobile Apps /OTP received by SMS

De bles mad hij prinde a prinde de rose mit hendre been referente en prinde prindigen hin beschiller if de sende en menne biske if de beschiller de flat (p. diese I henre pape y de derfin poor meremen henre and frond fine Summer, and mellen had henre and and the beschiller in andere de sende de send