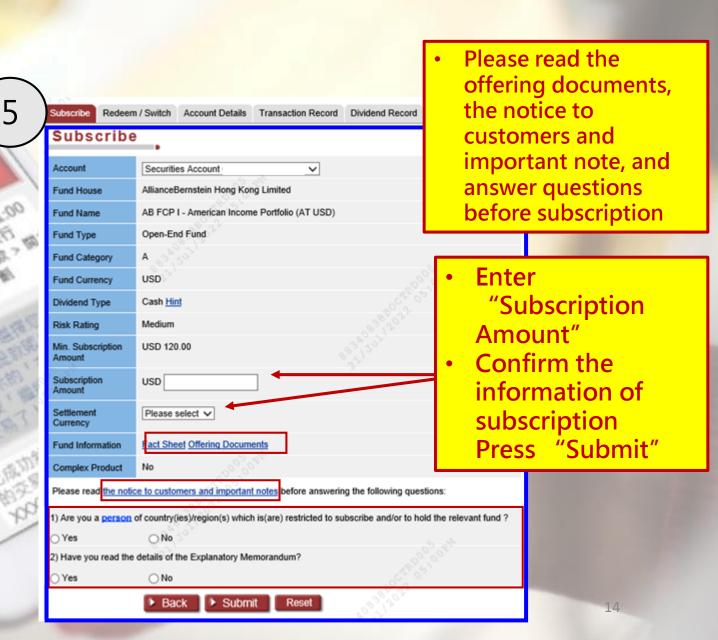

## **Fund subscription**

### **Fund Subscription (Continued)**

Enter Security code generated from Mobile Apps /OTP received by SMS