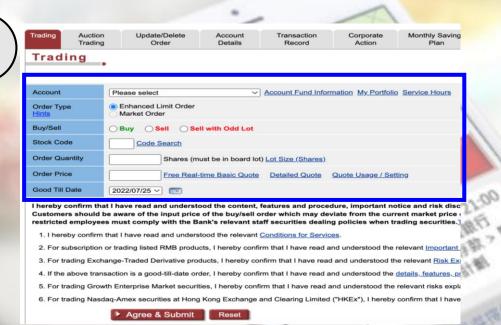

### **HK Securities Trading**

Select "Investment" > "HK Securities" > "Trading"

# **HK Securities Trading (Continued)**

(3)

- Select Securities Account
- Select Order Type
- Select Buy/Sell/Sell with Odd Lot
- Enter Stock Code
- Enter Order Quantity
- Enter Order Price
- Select Good Till Date
- Check the order information and press "Agree & Confirm"

4

| Trading               |                                                   |
|-----------------------|---------------------------------------------------|
|                       | Please verify before confirming this transaction. |
|                       |                                                   |
| Account               | Securities Account                                |
| Order Type            | Enhanced Limit Order                              |
| Buy/Sell              | Buy                                               |
| Stock Code            | 00005 HSBC HOLDINGS                               |
| Currency              | HKD                                               |
| Order Quantity        | 400 Shares                                        |
| Order Price           | 48.400                                            |
| Transaction<br>Amount | 19,360.00                                         |
| Good Till Date        | (HK Date) 2022/07/25                              |
|                       | Back Confirm Cancel                               |

Verify order information carefully and press "confirm"