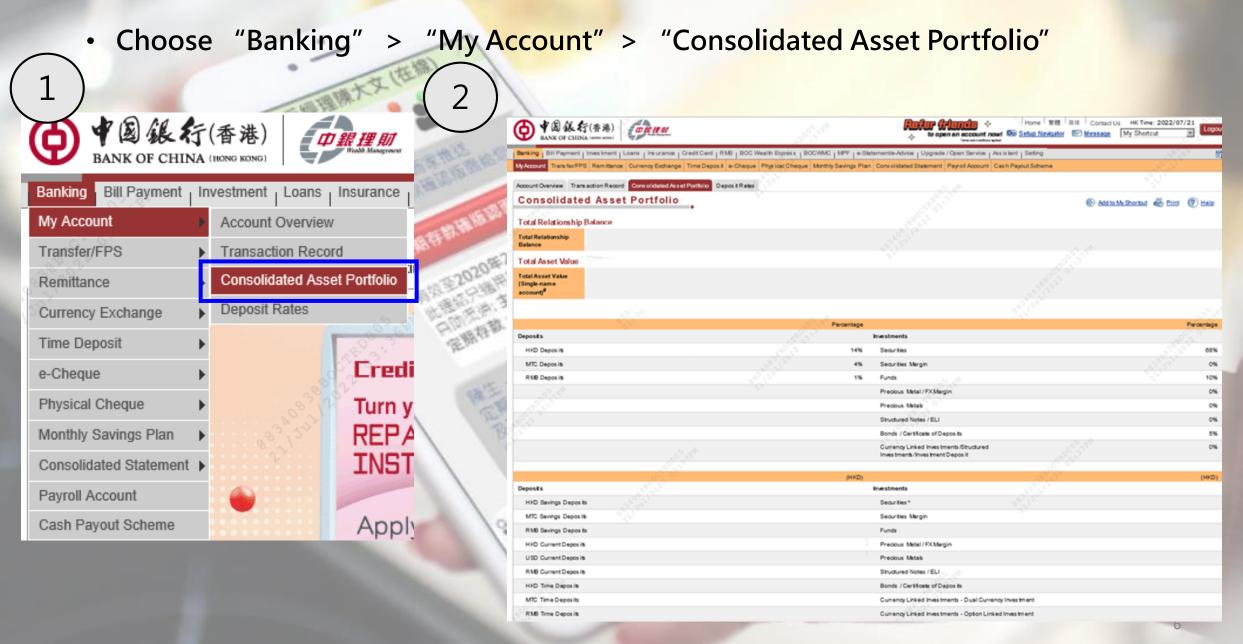

WMC | MPF | e-Statement/e-Advice | Upgrade / Open Service | Assistant | Setting INST Consolidated Statement Transfer/FPS Remittance Currency Exchange Time Deposit e-Cheque Physical Cheque Monthly Savings Plan Consolidated Statement Payroll Account Cash Payout Scheme Payroll Account Account Overview Transaction Record Consolidated Asset Portfolio Deposit Rates Transaction Record Cash Payout Scheme Appl Showing the transaction Account Number HKD Current Account Up to details ○ From 2022/07/21 ✔ 📧 To 2022/07/21 ✔ 📧 Last 30 ➤ Day(s)(Includes today's transaction records Monthly Transaction Transaction Details Currency Withdrawals Balance / Debit/DR) Particulars 2022/07/04 Clearing Cheque HKD 10.000.00 10.765.15 2022/06/30 HKD 0.02 20,765.15 Interest

### Check the Consolidated Asset Portfolio



### Transfer/FPS



### Online transfer/ FPS flow

#### Enter

- 1) My Beneficiary or New Beneficiary#
- 2) Beneficiary information (Beneficiary Bank/Account no./ Mobile no./Email address/FPS ID)
- 3) Withdrawal account (Saving/Current/MTC)
- 4) Currency
- 5) Transfer Amount
- 6) Effective date (now/designated date)
- 7) Press "Submit"

### Check previous transaction of transfer/FPS

Select "Banking" > "Transfer/FPS" > "Transaction Record"



### **Bill Payment**

Select "Bill Payment" > "My Bill List"







### **Time Deposit**

Select "Banking" > "Time Deposit" > "Deposit Placing"







#### Select

- Product Name of time deposit
- Deposit Currency
- Date of Deposit Placement (Open Now/Designated Date)

Press "Time Deposit Placement"



### **Currency Exchange**

Select "Banking" > "