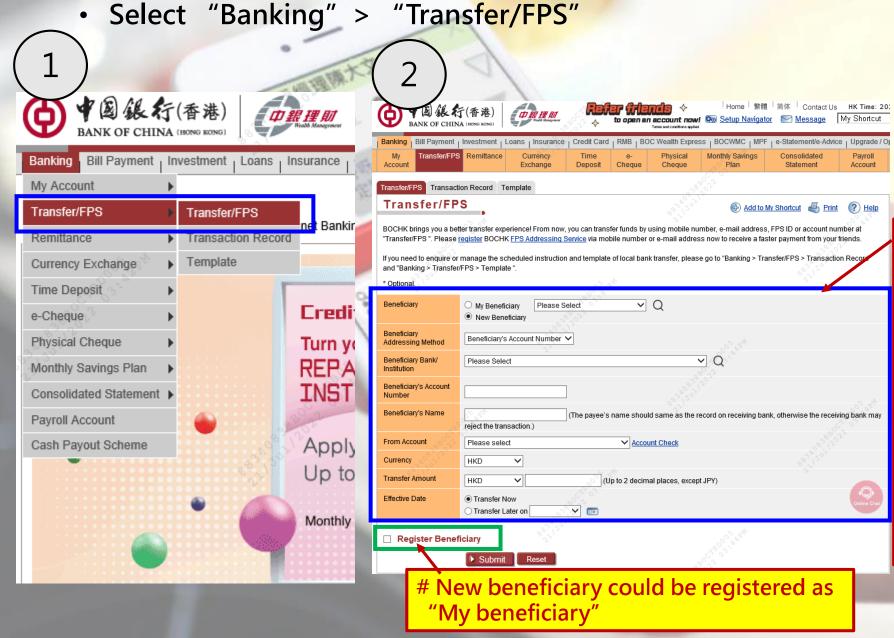

### Transfer/FPS

### Online transfer/ FPS flow

#### Enter

- 1) My Beneficiary or New Beneficiary#
- 2) Beneficiary information (Beneficiary Bank/Account no./ Mobile no./Email address/FPS ID)
- 3) Withdrawal account (Saving/Current/MTC)
- 4) Currency
- 5) Transfer Amount
- 6) Effective date (now/designated date)
- 7) Press "Submit"