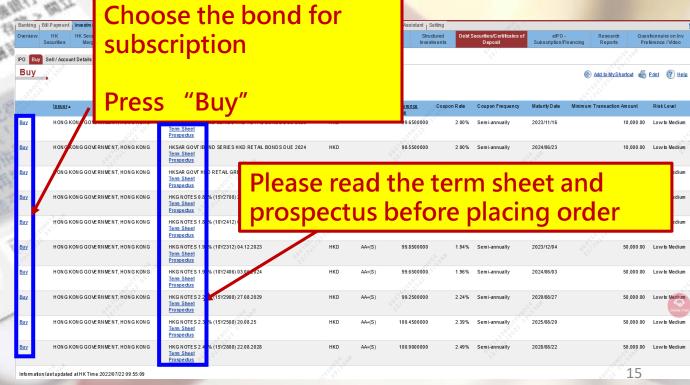

### **Bond Subscription**

Select "Investment" >
 "Debt Securities/
Certificates of Deposit" >
Buy

**Bond Subscription** (Continued)

4

 Enter Security code generated from Mobile Apps /OTP received by SMS

De bles mad hij prinde a prinde de rose mit hendre been referente en prinde prindigen hin beschiller if de sende en menne biske if de beschiller de flat (p. diese I henre pape y de derfin poor meremen henre and frond fine Summer, and mellen had henre and and the beschiller in andere de sende de send