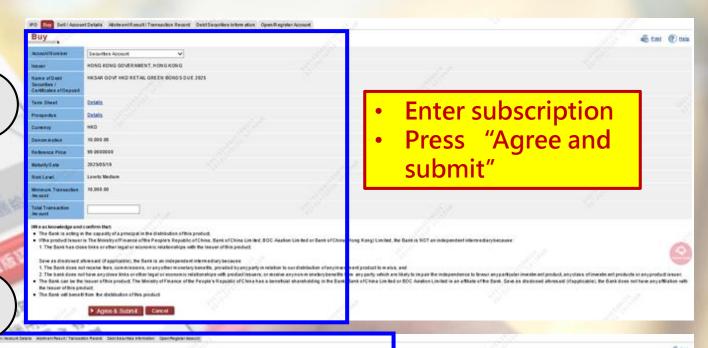

### **Bond Subscription**

Select "Investment" >
 "Debt Securities/
Certificates of Deposit" >
Buy

**Bond Subscription** (Continued)

4

 Enter Security code generated from Mobile Apps /OTP received by SMS

De bles mad hij prinde a prinde de rose mit hendre been referente en prinde prindigen hin beschiller if de sende en menne biske if de beschiller de flat (p. diese I henre pape y de derfin poor meremen henre and frond fine Summer, and mellen had henre and and the beschiller in andere de sende de send