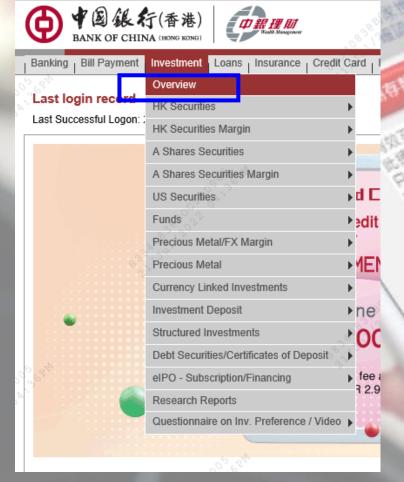

ormation (Beneficiary Bank/Account no./ Mobile no./Email address/FPS ID)
- 3) Withdrawal account (Saving/Current/MTC)
- 4) Currency
- 5) Transfer Amount
- 6) Effective date (now/designated date)
- 7) Press "Submit"

### Check previous transaction of transfer/FPS

Select "Banking" > "Transfer/FPS" > "Transaction Record"



### **Bill Payment**

Select "Bill Payment" > "My Bill List"







### **Time Deposit**

Select "Banking" > "Time Deposit" > "Deposit Placing"







#### Select

- Product Name of time deposit
- Deposit Currency
- Date of Deposit Placement (Open Now/Designated Date)

Press "Time Deposit Placement"



### **Currency Exchange**

Select "Banking" > "Currency Exchange" > "Currency Exchange"



### Check the balance of Investment Account

Select "Investment" > "Overview"







## **Fund subscription**



### **Fund Subscription (Continued)**



Enter Security code generated from Mobile Apps /OTP received by SMS



### **Bond Subscription**

Select "Investment" >
 "Debt Securities/
Certificates of Deposit" >
Buy







**Bond Subscription** (Continued)

4

 Enter Security code generated from Mobile Apps /OTP received by SMS







De bles mad hij prinde a prinde de rose mit hendre been referente en prinde prindigen hin beschiller if de sende en menne biske if de beschiller de flat (p. diese I henre pape y de derfin poor meremen henre and frond fine Summer, and mellen had henre and and the beschiller in andere de sende de send

Back P Contine Cannot

### **HK Securities Trading**

Select "Investment" > "HK Securities" > "Trading"



# **HK Securities Trading (