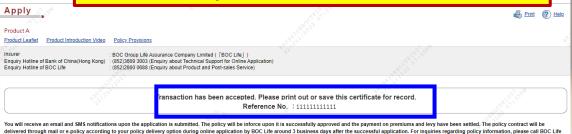

# Verify application and payment information carefully before confirmation

Application reference number will be shown on Finish Page for your reference upon submission

Should have read, agreed and understood the corresponding product terms and conditions and declarations before confirmation