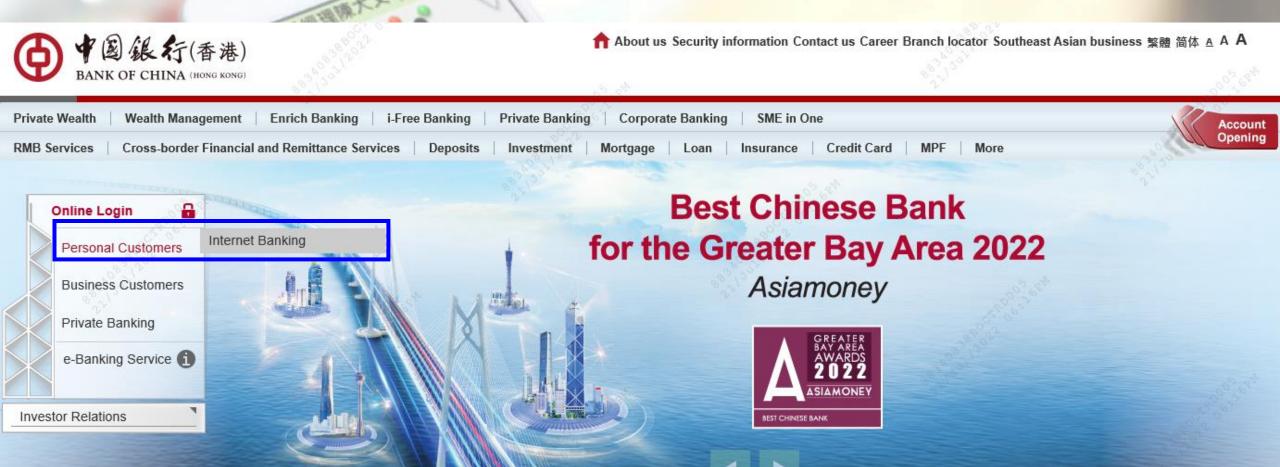

# Operational Guideline for Internet Banking (For reference only)

### Login to Internet Banking

Choose "Personal Customers" > "Internet Banking"



# After login Internet Banking

Set up your own default page in a few simple steps!

1/ Click on the button "Interface Setting" on the top right corner

2/ Select the modules to be shown on the default page and then click "Save"

3/ Back to the default page and the selected modules will be shown in your preferred order.



### **Check Account Balance**



### Check the previous transaction record

Choose "Banking" > "My Account" > "Transaction Record" **→** 中国銀行(香港) Banking | Bill Payment | Investment | Loans | Insurance | Credit Card | RMB | BOC W My Account Transfer/FPS Remittance Currency Exchange Time Deposit e-Cheque Account Overview Transaction Record Consolidated Asset Portfolio Deposit Rates Banking | Bill Payment | Investment | Loans | Insurance **Transaction Record** My Account