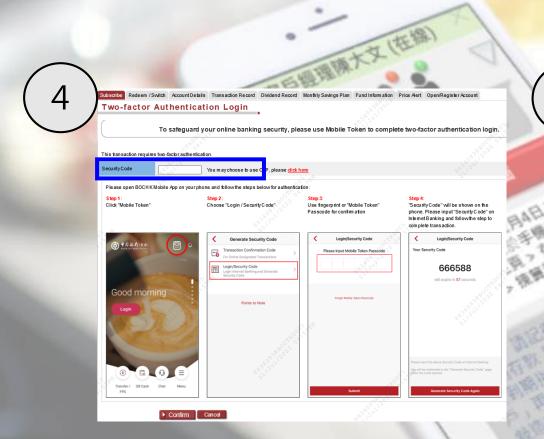

### **Fund Subscription (Continued)**

Enter Security code generated from Mobile Apps /OTP received by SMS