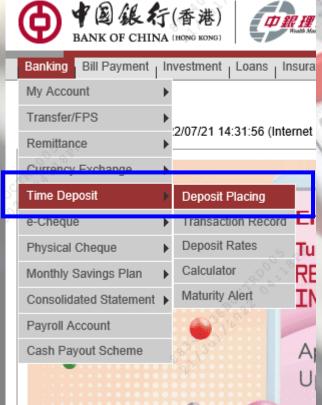

### **Time Deposit**

Select "Banking" > "Time Deposit" > "Deposit Placing"

#### Select

- Product Name of time deposit
- Deposit Currency
- Date of Deposit Placement (Open Now/Designated Date)

Press "Time Deposit Placement"