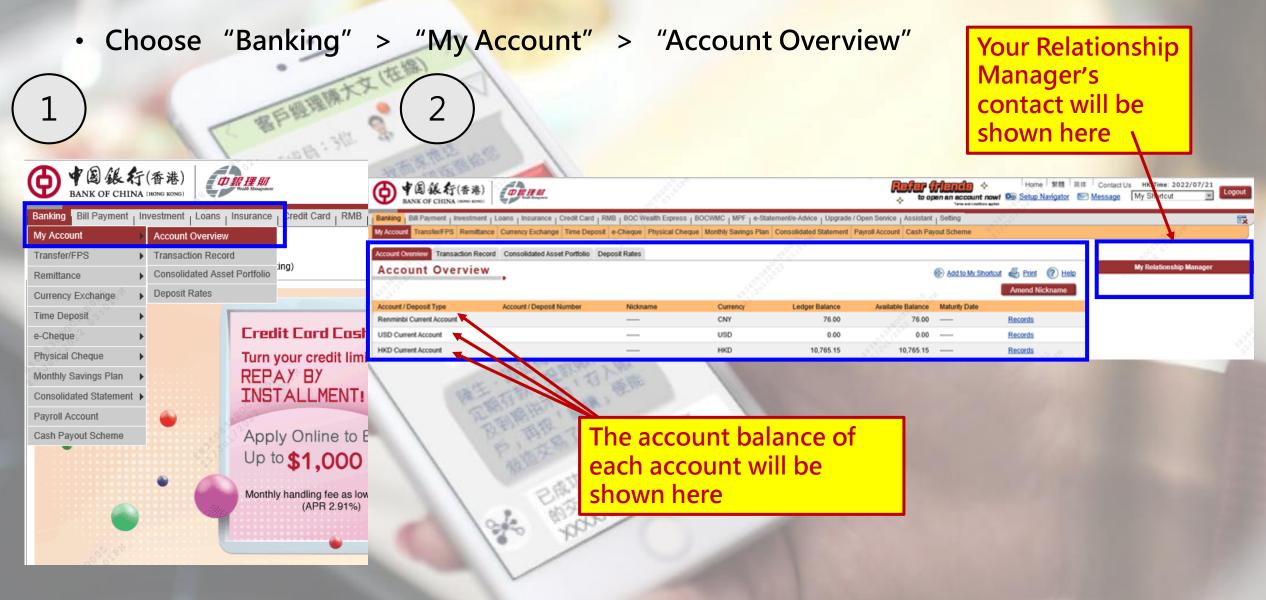

# Operational Guideline for Internet Banking (For reference only)

### Login to Internet Banking

Choose "Personal Customers" > "Internet Banking"



# After login Internet Banking

Set up your own default page in a few simple steps!

1/ Click on the button "Interface Setting" on the top right corner

2/ Select the modules to be shown on the default page and then click "Save"

3/ Back to the default page and the selected modules will be shown in your preferred order.



### **Check Account Balance**



### Check the previous transaction record

Choose "Banking" > "My Account" > "Transaction Record" **→** 中国銀行(香港) Banking | Bill Payment | Investment | Loans | Insurance | Credit Card | RMB | BOC W My Account Transfer/FPS Remittance Currency Exchange Time Deposit e-Cheque Account Overview Transaction Record Consolidated Asset Portfolio Deposit Rates Banking | Bill Payment | Investment | Loans | Insurance **Transaction Record** My Account Account Overview Transaction Record Transfer/FPS Account Number Please select Select account number ■ To 2022N7/21 ∨ Remittance Consolidated Asset Portfolio ○ From 2022/07/21 ✔ ● Last 14 ✓ Day(s)(Includes today's transaction records and date range Deposit Rates Currency Exchange Submit Reset Press "Submit" Time Deposit **Credi** e-Cheque Physical Cheque T