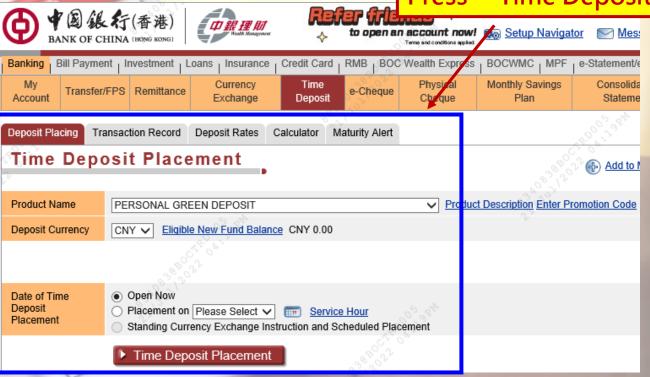

### **Time Deposit**

Select "Banking" > "Time Deposit" > "Deposit Placing"

#### Select

- Product Name of time deposit
- Deposit Currency
- Date of Deposit Placement (Open Now/Designated Date)

Press "Time Deposit Placement"