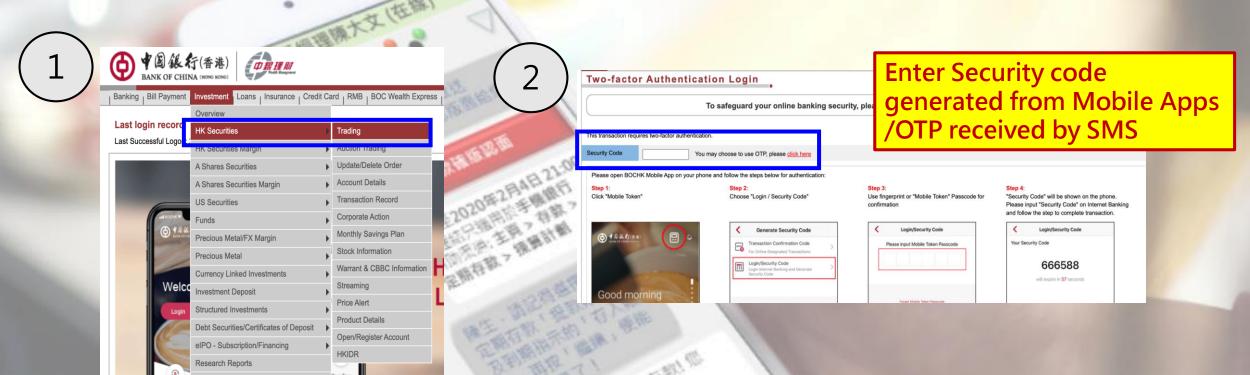

### **HK Securities Trading**

Select "Investment" > "HK Securities" > "Trading"

### **Fund Subscription (Continued)**

Enter Security code generated from Mobile Apps /OTP received by SMS