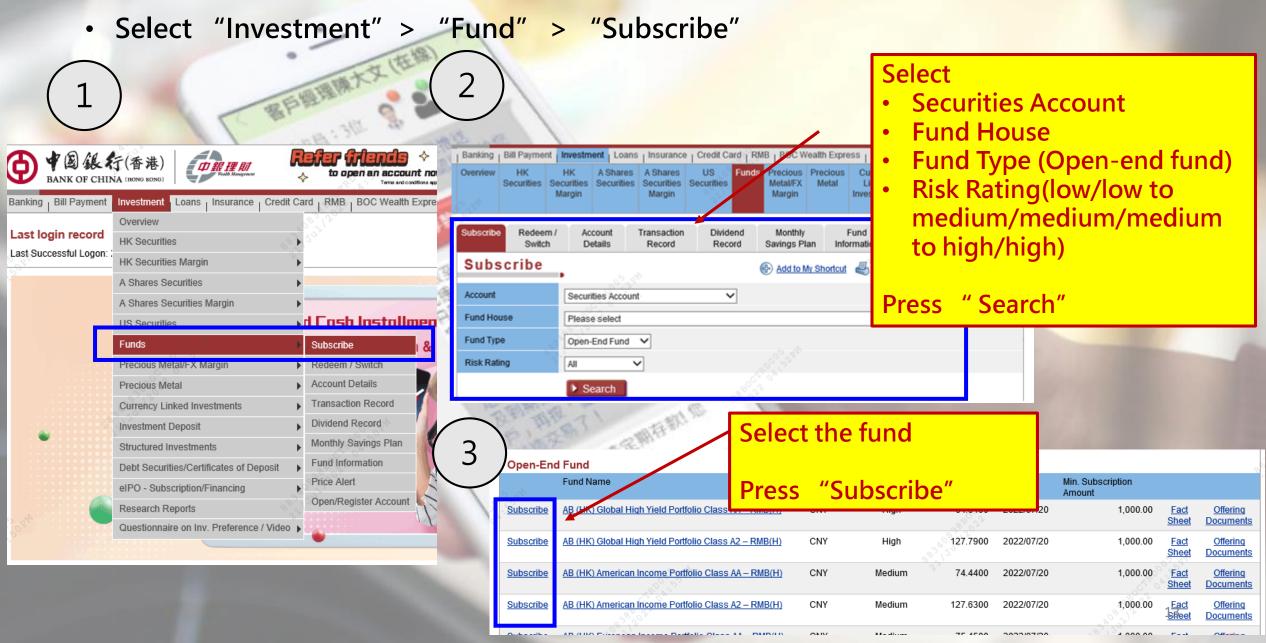

ount no./ Mobile no./Email address/FPS ID)
- 3) Withdrawal account (Saving/Current/MTC)
- 4) Currency
- 5) Transfer Amount
- 6) Effective date (now/designated date)
- 7) Press "Submit"

### Check previous transaction of transfer/FPS

Select "Banking" > "Transfer/FPS" > "Transaction Record"



### **Bill Payment**

Select "Bill Payment" > "My Bill List"







### **Time Deposit**

Select "Banking" > "Time Deposit" > "Deposit Placing"







#### Select

- Product Name of time deposit
- Deposit Currency
- Date of Deposit Placement (Open Now/Designated Date)

Press "Time Deposit Placement"



### **Currency Exchange**

Select "Banking" > "Currency Exchange" > "Currency Exchange"



### Check the balance of Investment Account

Select "Investment" > "Overview"







## **Fund subscription**



### **Fund Subscription (Continued)**



Enter Security code generated from Mobile Apps /OTP received by SMS



### **Bond Subscription**

Select "Investment" >
 "Debt Securities/
Certificates of Deposit" >
Buy







**Bond Subscription** (Continued)

4

 Enter Security code generated from Mobile Apps /OTP received by SMS







De bles mad hij prinde a prinde de rose mit hendre been referente en prinde prindigen hin beschiller if de sende en menne biske if de beschiller de flat (p. diese I henre pape y de derfin poor meremen henre and frond fine Summer, and mellen had henre and and the beschiller in andere de sende de send

Back P Contine Cannot

### **HK Securities Trading**

Select "Investment" > "HK Securities" > "Trading"



# **HK Securities Trading (Continued)**

(3)



- Select