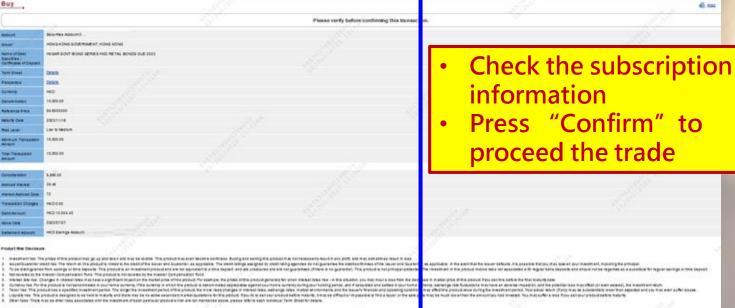

### **Bond Subscription**

Select "Investment" >
 "Debt Securities/
Certificates of Deposit" >
Buy

**Bond Subscription** (Continued)

4

 Enter Security code generated from Mobile Apps /OTP received by SMS

De bles mad hij prinde a prinde de rose mit hendre been referente en prinde prindigen hin beschiller if de sende en menne biske if de beschiller de flat (p. diese I henre pape y de derfin poor meremen henre and frond fine Summer, and mellen had henre and and the beschiller in andere de sende de send

Verify order information carefully and press "confirm"